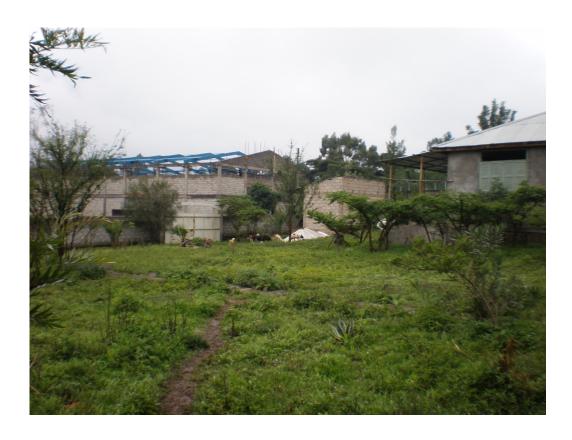

## **Land for Sale in Sebeta Industrial Zone**

- Area: 1,400 Square Meters
- Land Grade: Grade 1
- Land Use Permit: for warehouse building, light manufacturing & cold storage
- Advantages: proximity to Addis Ababa (24kms) and the Ethio-Djibouti railway line
- Enough space for workroom and parking availability
- Surrounded by well known factories and warehouse facilities used by big companies
- The land is fenced and has a small nearly finished office building
- Price: From 2.8 Million Birr (price is negotiable)