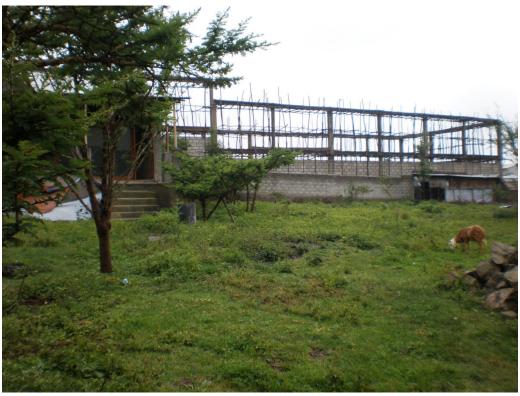

## **Land for Sale in Sebeta Industrial Zone**

- Area: 1,400 Square Meters
- Land Grade: Grade 1
- Land Use Permit: for warehouse building, light manufacturing & cold storage
- Advantages: proximity to Addis Ababa (24kms) and the Ethio-Djibouti railway line
- Enough space for workroom and parking availability
- Surrounded by well known factories and warehouse facilities used by big companies
- The land is fenced and has a small nearly finished office building
- Price: From 2.8 Million Birr (price is negotiable)