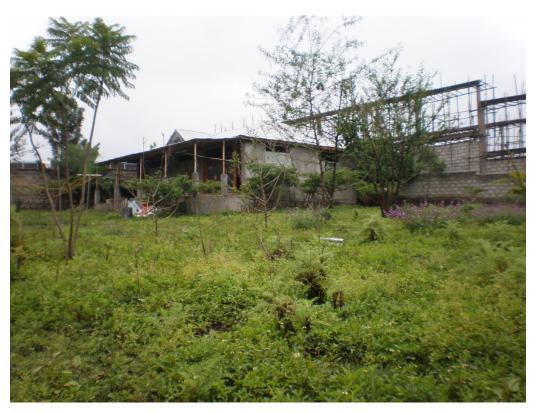

## **Land for Sale in Sebeta Industrial Zone**

- Area: 1,400 Square Meters
- Land Grade: Grade 1
- Land Use Permit: for warehouse building, light manufacturing & cold storage
- Advantages: proximity to Addis Ababa (24kms) and the Ethio-Djibouti railway line
- Enough space for workroom and parking availability
- Surrounded by well known factories and warehouse facilities used by big companies
- The land is fenced and has a small nearly finished office building
- Price: From 2.8 Million Birr (price is negotiable)